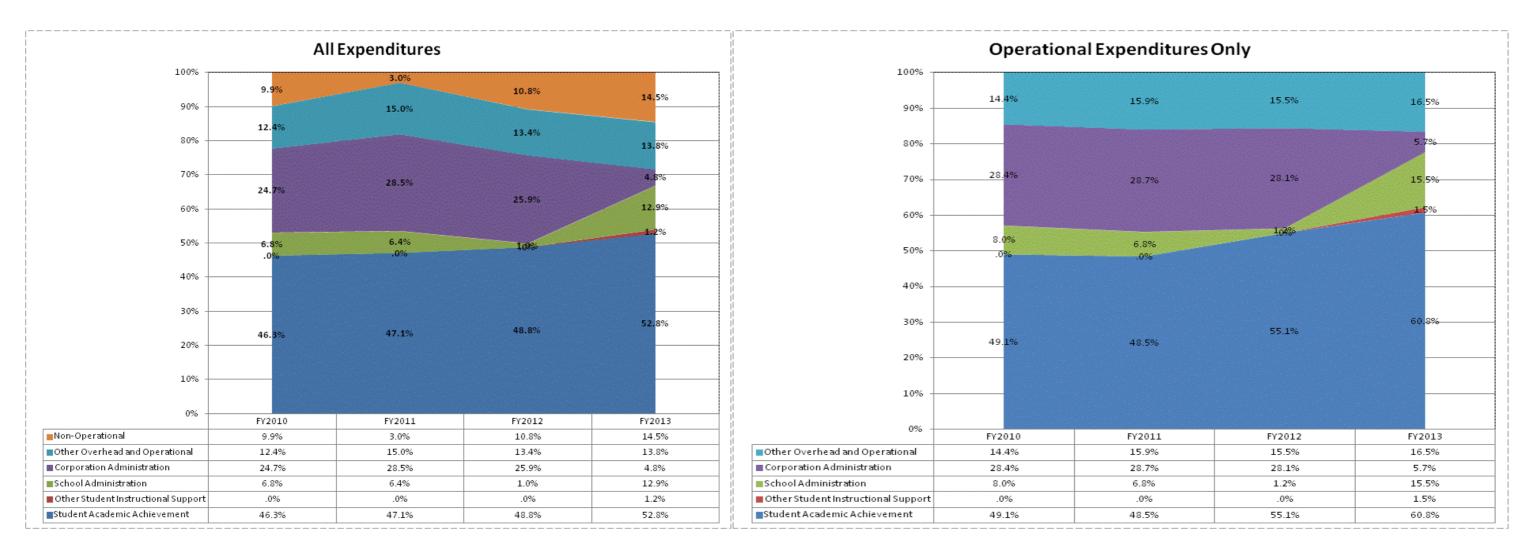

## School Corporation Expenditures by Expenditure Type Biannual Financial Report Data July 2012 - June 2013 Fall Creek Academy (9370)

|                               | FY          | '06 % of Total | I           | FY09 % of Total | F           | Y12 % of Total | F           | Y13 % of Total |
|-------------------------------|-------------|----------------|-------------|-----------------|-------------|----------------|-------------|----------------|
| Fall Creek Academy (9370)     | FY 2006     | Exp            | FY 2009     | Ехр             | FY 2012     | Exp            | FY 2013     | Exp            |
| Student Academic Achievement  | \$932,031   | 41.9%          | \$1,161,657 | 31.4%           | \$1,870,724 | 48.8%          | \$2,262,105 | 52.8%          |
| Student Instructional Support | \$217,532   | 9.8%           | \$268,620   | 7.3%            | \$40,030    | 1.0%           | \$605,434   | 14.1%          |
| Overhead and Operational      | \$568,239   | 25.6%          | \$1,476,150 | 39.9%           | \$1,509,259 | 39.4%          | \$796,032   | 18.6%          |
| Nonoperational                | \$504,879   | 22.7%          | \$794,088   | 21.5%           | \$413,859   | 10.8%          | \$622,962   | 14.5%          |
| Grand Total                   | \$2,222,681 |                | \$3,700,515 |                 | \$3,833,872 |                | \$4,286,532 |                |
|                               |             |                |             |                 |             |                |             |                |